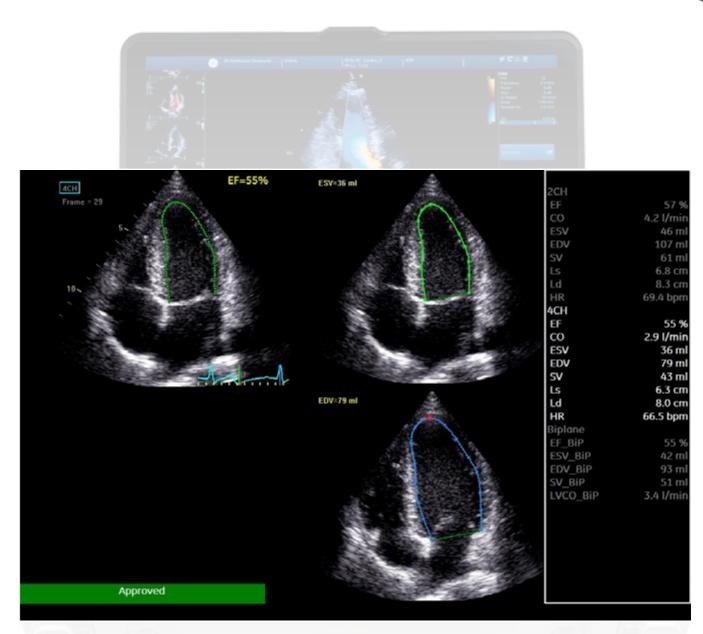

### ► AutoEF<sup>2</sup>

- Intima-Media Thickness (IMT)<sup>2</sup>
- Anatomical M-Mode

**AutoEF**<sup>2</sup> – Automatically assesses left ventricular ejection fraction using an automated, speckle-tracking ROI tool.