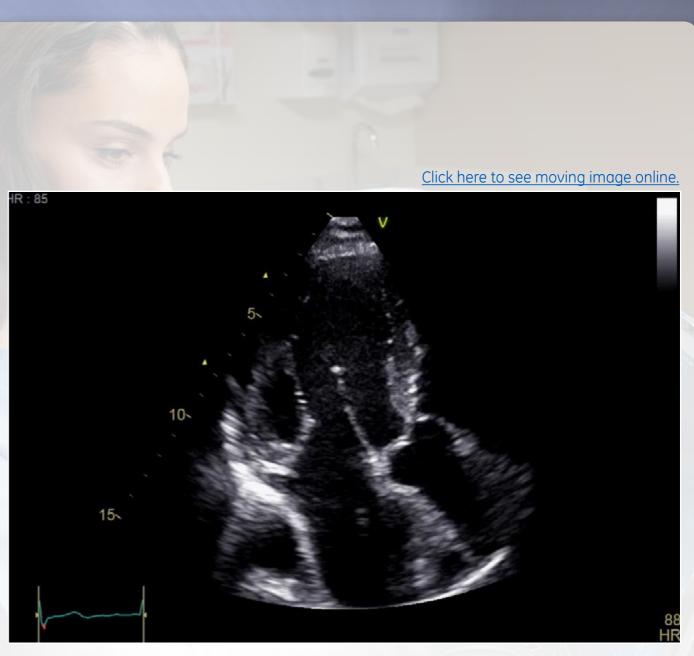

#### > 2D TEE

**Virtual Apex** – Phased array probes provides a wide field of view for enhanced visualization of structures at the sides of the sector.

Visualization