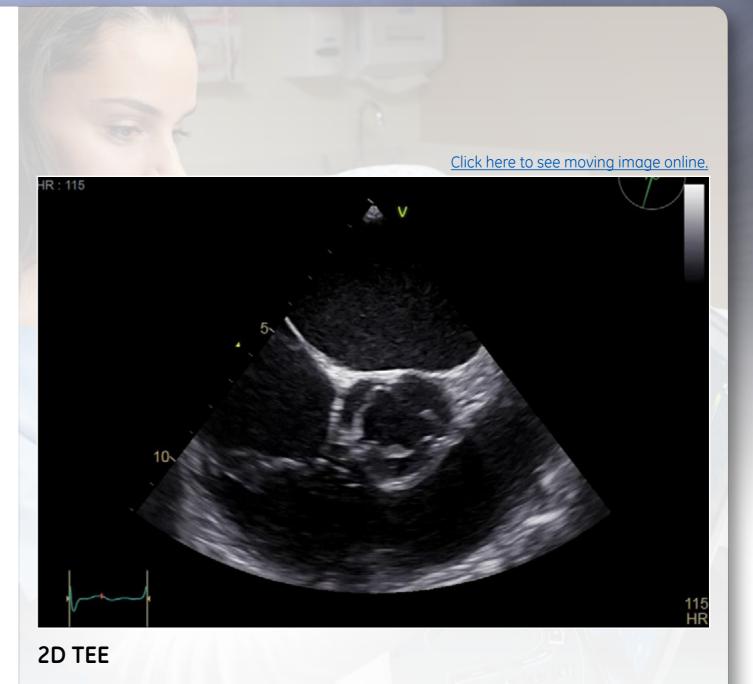

### > 2D TEE

Visualization

Quantification

### > 2D TEE

Visualization

Quantification

Workflow

Product

Connectivity

#### TEE

Vivid *iq* makes 2D TEE's crucial insights into heart function accessible without compromising productivity.

Visualization

Quantification

Visualization

Quantification