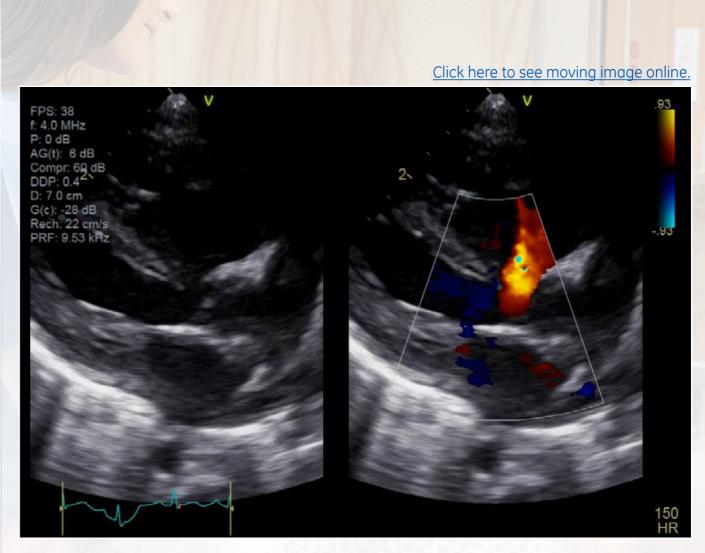

### > 2D TEE

**Color Flow** – Excellent color sensitivity, contrast resolution and spectral crispness.

Visualization

• Quantification