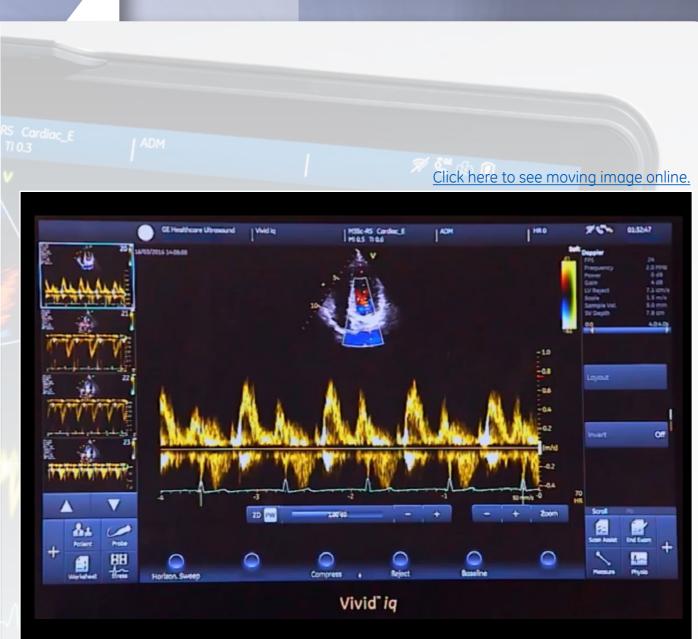

### Empowering a Seamless, Networked Experience

Vivid *iq* incorporates flexible options to help optimize data sharing, workflow and productivity on your network.

Embedded DICOM<sup>®</sup> Media Viewer<sup>2</sup>
MPEGVue and eVue<sup>2</sup>

TruScan Architecture with Raw Data
ViewPoint<sup>™</sup> 6 With EchoPAC<sup>™</sup> Suite<sup>4</sup>

- ► Image and Measurement Transfer
- ► EchoPAC<sup>™</sup> Plug-in

Image Management

Reporting

▶ IT Integration

# Empowering a Seamless, Networked Experience

Vivid *iq* incorporates flexible options to help optimize data sharing, workflow and productivity on your network.

### Embedded DICOM<sup>®</sup> Media Viewer<sup>2</sup>

- ► MPEGVue and eVue<sup>2</sup>
- TruScan Architecture with Raw Data
- ViewPoint<sup>™</sup> 6 With EchoPAC<sup>™</sup> Suite<sup>4</sup>
- ▶ Image and Measurement Transfer
- ► EchoPAC<sup>™</sup> Plug-in
- Image Management
- Reporting
- ▶ IT Integration