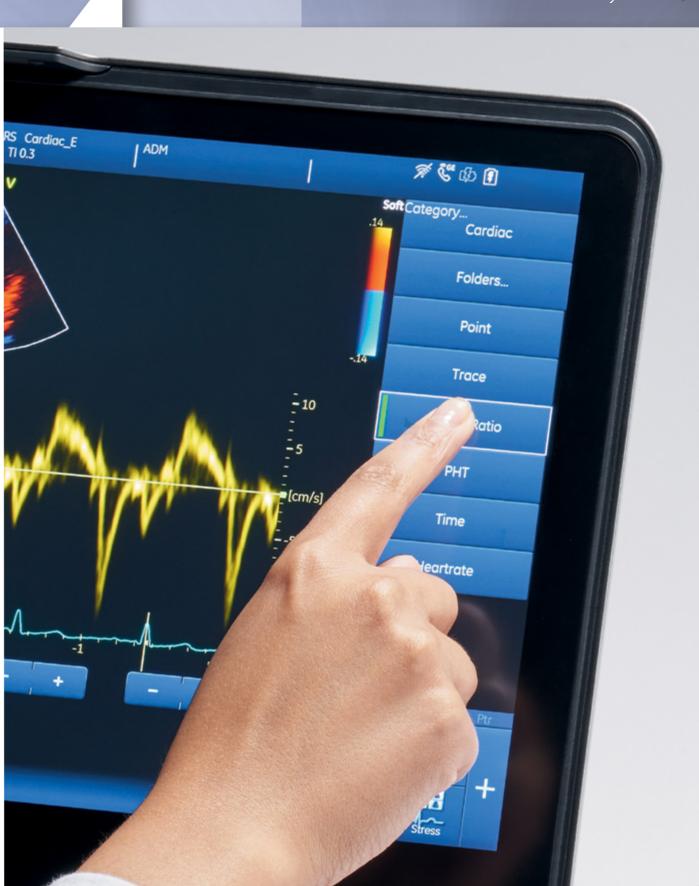

Quantification with Vivid *iq* is all about helping you evaluate problems and pursue the path forward. Take advantage of a full suite of simple, intuitive tools to make your work easy and efficient.

#### ► AutoEF<sup>2</sup>

- Intima-Media Thickness (IMT)<sup>2</sup>
- Anatomical M-Mode

Quantification with Vivid *iq* is all about helping you evaluate problems and pursue the path forward. Take advantage of a full suite of simple, intuitive tools to make your work easy and efficient.

### ► AutoEF<sup>2</sup>

- Intima-Media Thickness (IMT)<sup>2</sup>
- Anatomical M-Mode

**AutoEF**<sup>2</sup> – Automatically assesses left ventricular ejection fraction using an automated, speckle-tracking ROI tool.