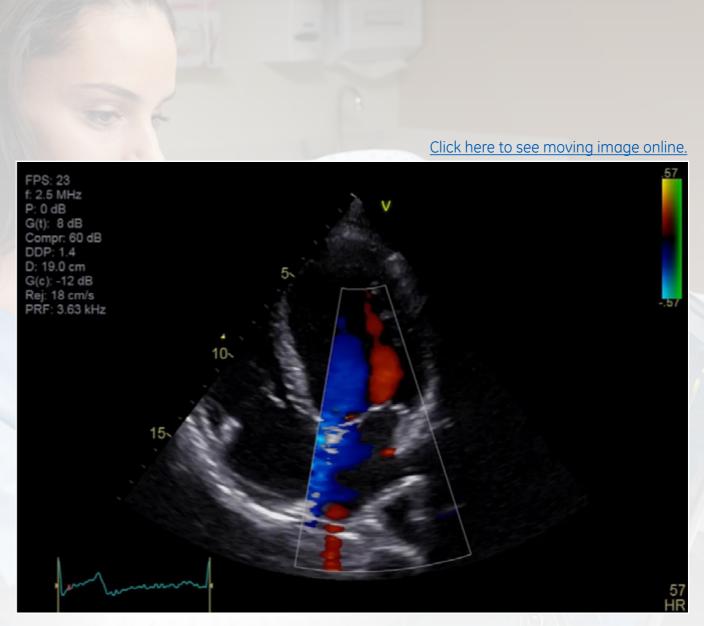

#### TEE

Vivid *iq* makes 2D TEE's crucial insights into heart function accessible without compromising productivity.

### > 2D TEE

**Color Flow** – Excellent color sensitivity, contrast resolution and spectral crispness.

Visualization

• Quantification

#### > 2D TEE

**Virtual Apex** – Phased array probes provides a wide field of view for enhanced visualization of structures at the sides of the sector.

Visualization