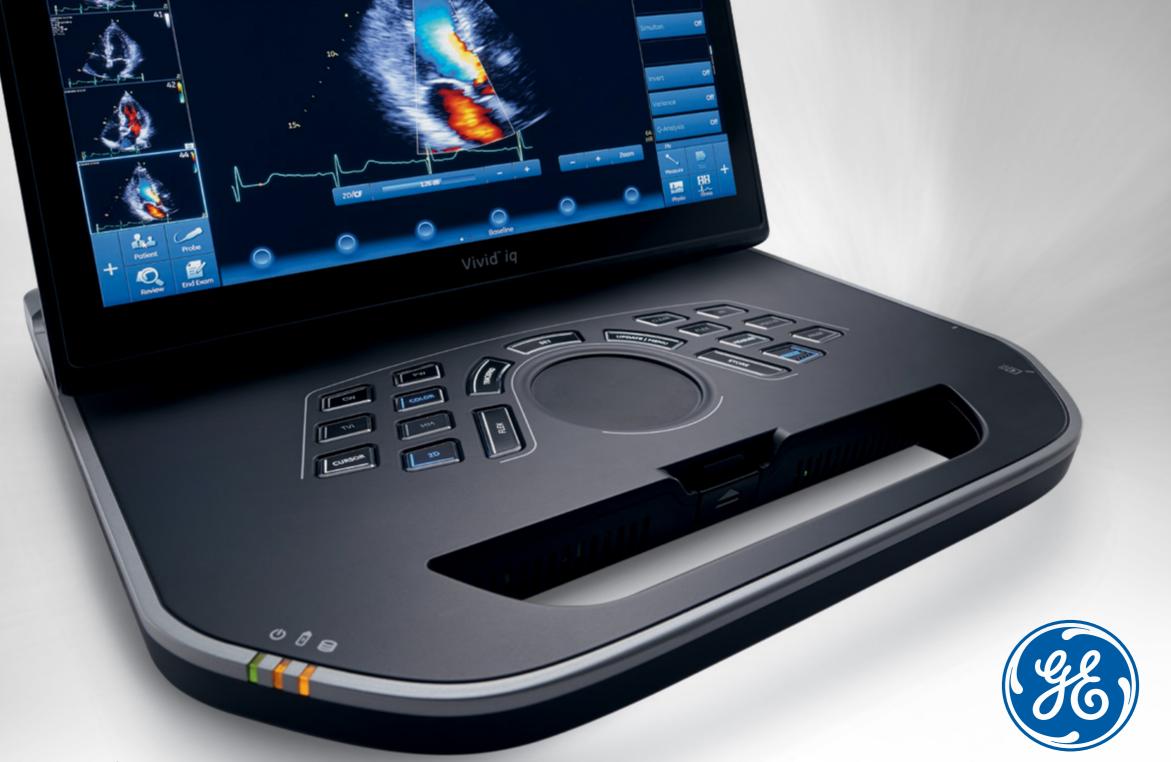

# Vivid<sup>™</sup> iq The power to take you places.

# Portable. Powerful. In touch.

Built for today's challenges and tomorrow's possibilities, GE's evolutionary Vivid<sup>™</sup> *iq* has the power to take you places. You asked and we listened! Vivid *iq* brings you everything you've been looking for in portable ultrasound. Collaboratively developed and extensively tested, GE Healthcare's compact delivers a combination of portability, reliability, ruggedness and power that fits right in with your needs – wherever your journey takes you.<sup>1</sup>

Diagnose with confidence as you explore 2D TTE and TEE images with Vivid quantification tools. Pinch and zoom through your work on the comfortable touch interface. Carry it with you – from the hospital to an office-based practice – thanks to a design that's 10 percent lighter and thinner than the Vivid q.