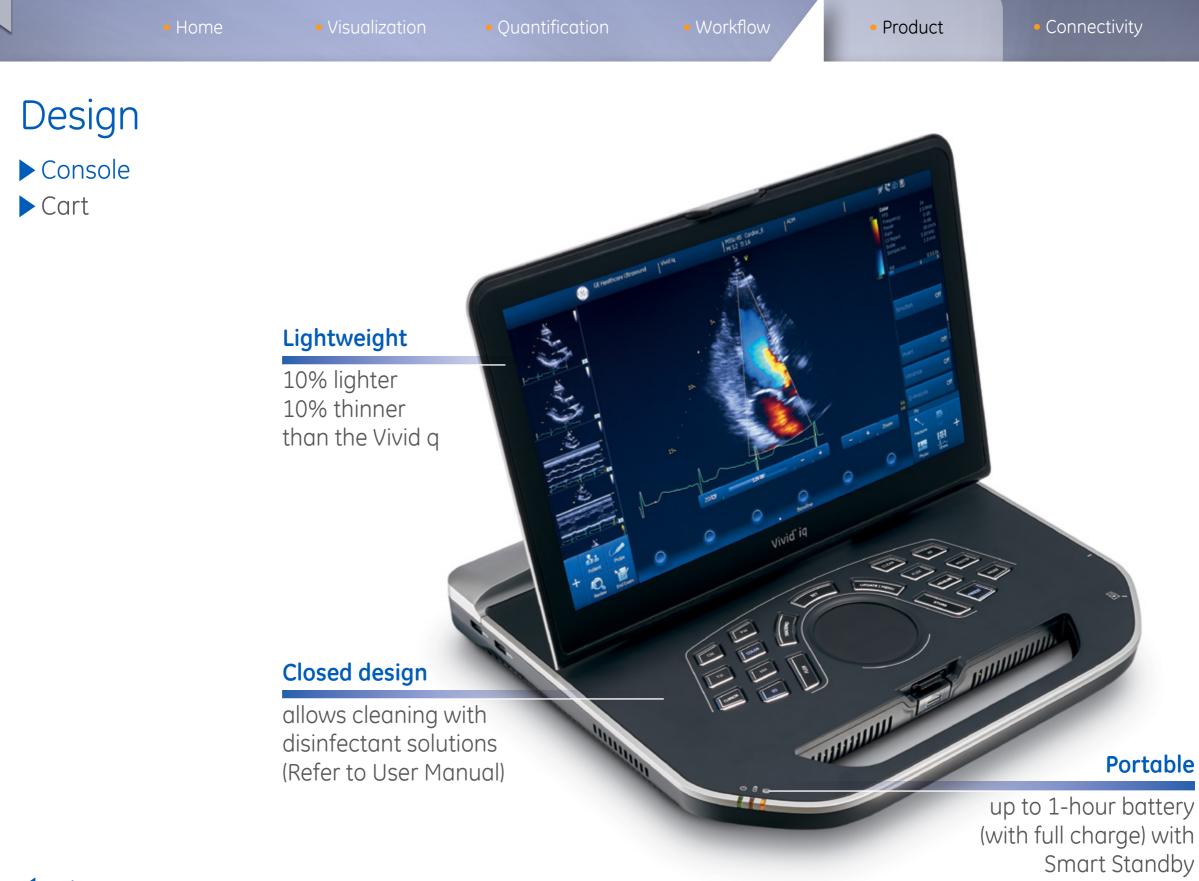

Diagnose with confidence as you explore 2D TTE and TEE images with Vivid quantification tools. Pinch and zoom through your work on the comfortable touch interface. Carry it with you – from the hospital to an office-based practice – thanks to a design that's 10 percent lighter and thinner than the Vivid q.

### Console