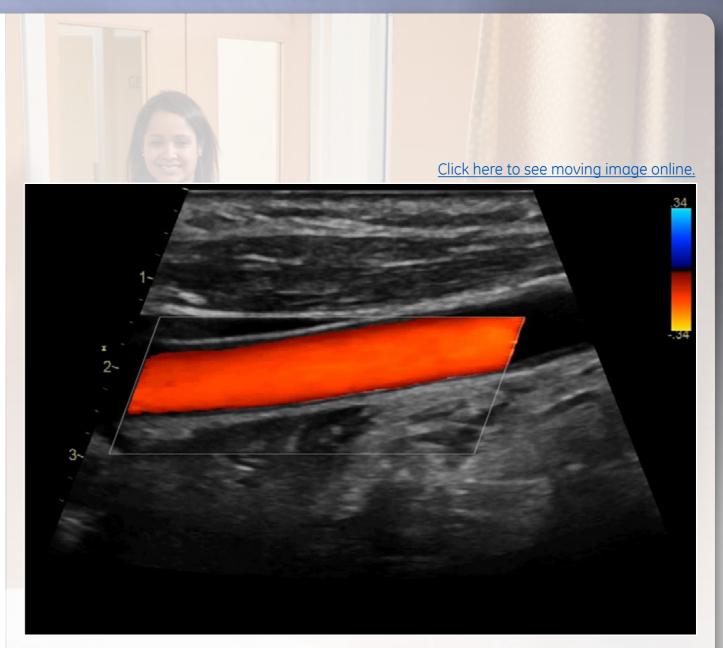

- Virtual Convex
- B-Flow
- Blood Flow Imaging

**Virtual Convex** – Extends the field of view when using linear transducers.

• Visualization

Quantification

Workflow

Product

Connectivity