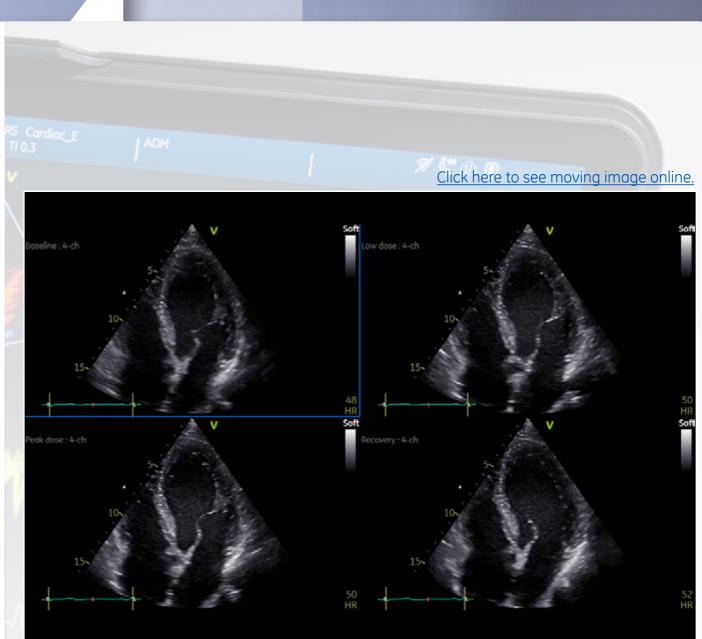

### Smart Stress

Scan Assist Pro

**Smart Stress** – Pharmaceutical, treadmill and bicycle stress exam protocols, with user configurable templates and shuffle mode. Save over 17 imaging parameters for each imaging plane, and then recall them at each stress level to help reduce the need for system adjustments.