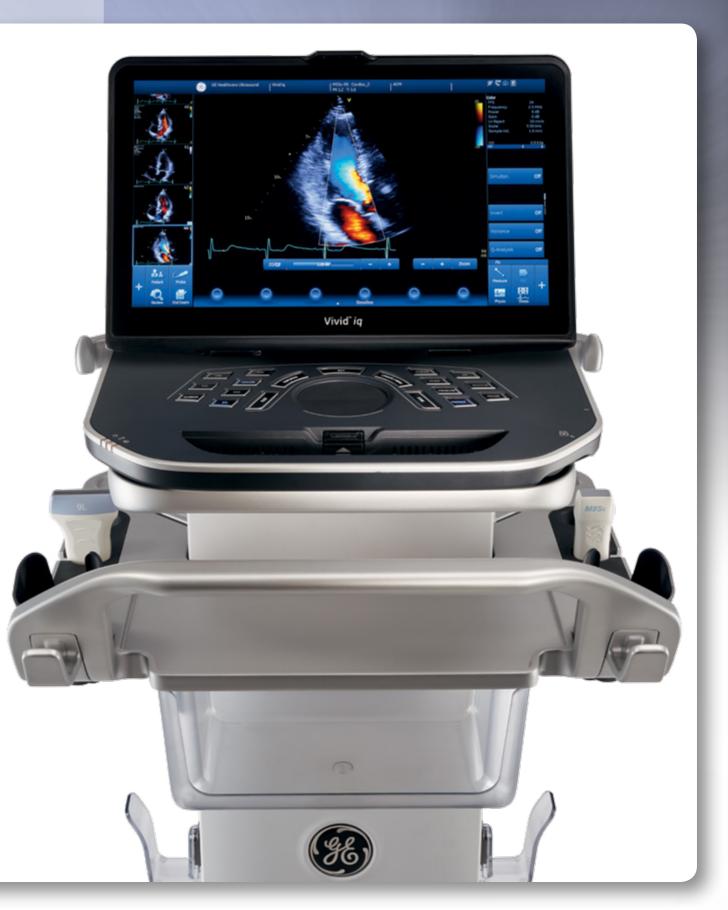

# Vivid<sup>™</sup> iq The power to take you places.

# Portable. Powerful. In touch.

Built for today's challenges and tomorrow's possibilities, GE's evolutionary Vivid<sup>™</sup> *iq* has the power to take you places. You asked and we listened! Vivid *iq* brings you everything you've been looking for in portable ultrasound. Collaboratively developed and extensively tested, GE Healthcare's compact delivers a combination of portability, reliability, ruggedness and power that fits right in with your needs – wherever your journey takes you.<sup>1</sup>

Diagnose with confidence as you explore 2D TTE and TEE images with Vivid quantification tools. Pinch and zoom through your work on the comfortable touch interface. Carry it with you – from the hospital to an office-based practice – thanks to a design that's 10 percent lighter and thinner than the Vivid q.