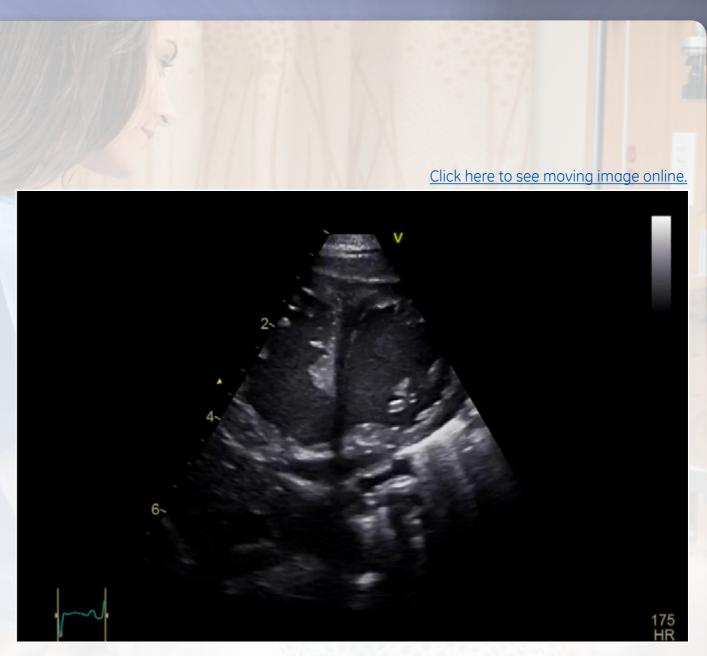

#### TEE

Vivid *iq* makes 2D TEE's crucial insights into heart function accessible without compromising productivity.

### > 2D TEE

Visualization

Quantification