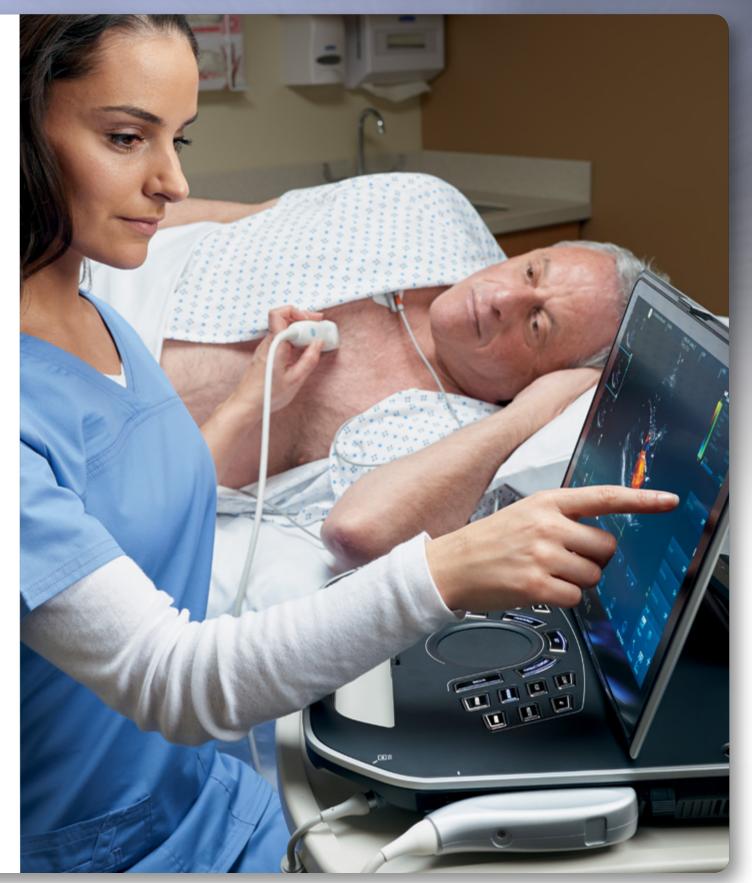

### In Touch with Your Day

Tap into the smooth user experience you expect from Vivid ultrasound, enhanced to make your work easier with automated functions as well as touchscreen features similar to those you're accustomed to on your own smart devices.

### **Touch Interface**

- Improved keystrokes
- Intuitive keyboard
- Tablet-like gestures tap, pinch, zoom

### TTE

Convenient applications make fundamental exams fast and easy.