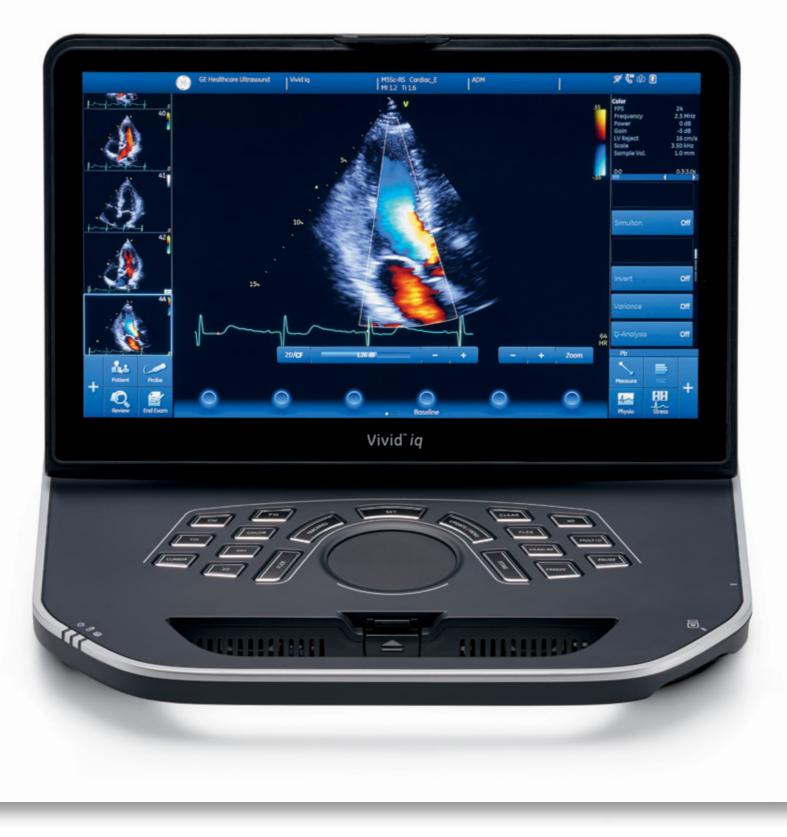

# Vivid<sup>™</sup> iq The power to take you places.

# Portable. Powerful. In touch.

Built for today's challenges and tomorrow's possibilities, GE's evolutionary Vivid<sup>™</sup> *iq* has the power to take you places. You asked and we listened! Vivid *iq* brings you everything you've been looking for in portable ultrasound. Collaboratively developed and extensively tested, GE Healthcare's compact delivers a combination of portability, reliability, ruggedness and power that fits right in with your needs – wherever your journey takes you.<sup>1</sup>

Diagnose with confidence as you explore 2D TTE and TEE images with Vivid quantification tools. Pinch and zoom through your work on the comfortable touch interface. Carry it with you – from the hospital to an office-based practice – thanks to a design that's 10 percent lighter and thinner than the Vivid q.