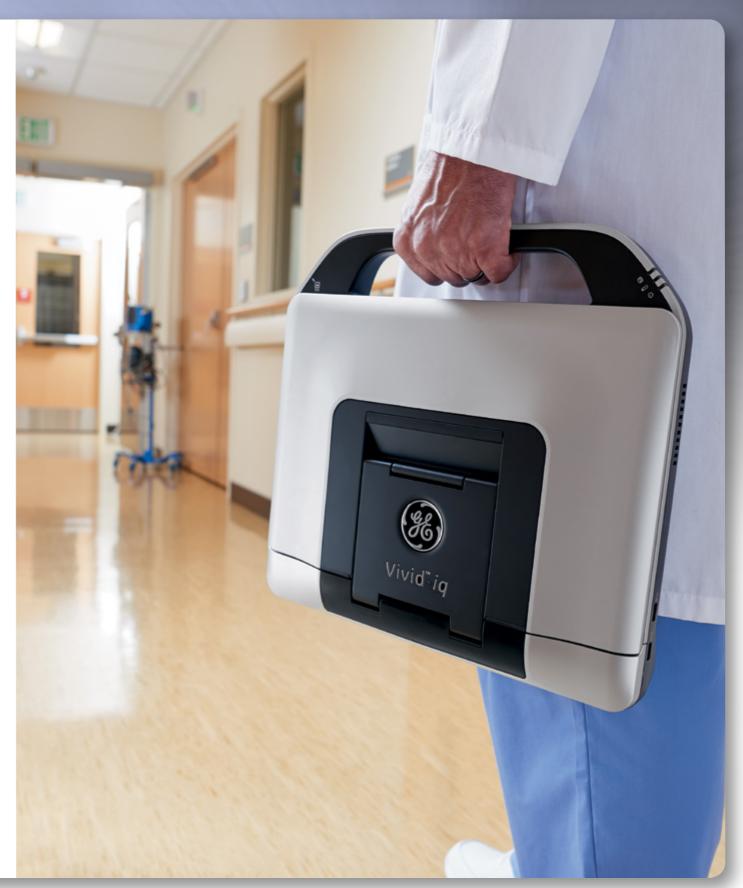

# As Agile As You Need to Be

Vivid<sup>™</sup> *iq* is a compact, yet powerful cardiovascular ultrasound. Carry it under your arm or on your cart with a multi-connector for probes to wherever you need it ... from the echo lab to the ICU/CCU ... from the hospital to an office practice.

Diagnose with confidence as you explore 2D TTE and TEE images with Vivid quantification tools. Pinch and zoom through your work on the comfortable touch interface. Carry it with you – from the hospital to an office-based practice – thanks to a design that's 10 percent lighter and thinner than the Vivid q.