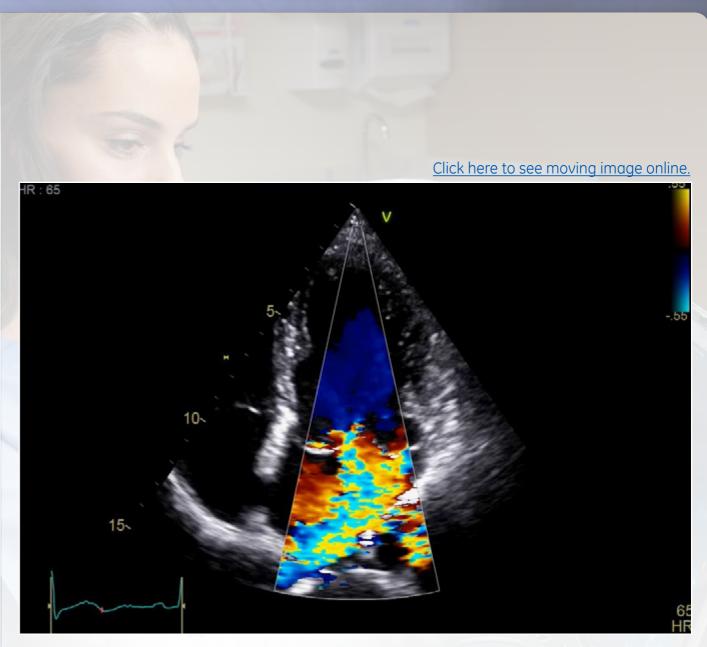

### > 2D TEE

**Color Flow** – Excellent color sensitivity, contrast resolution and spectral crispness.

Visualization

• Quantification