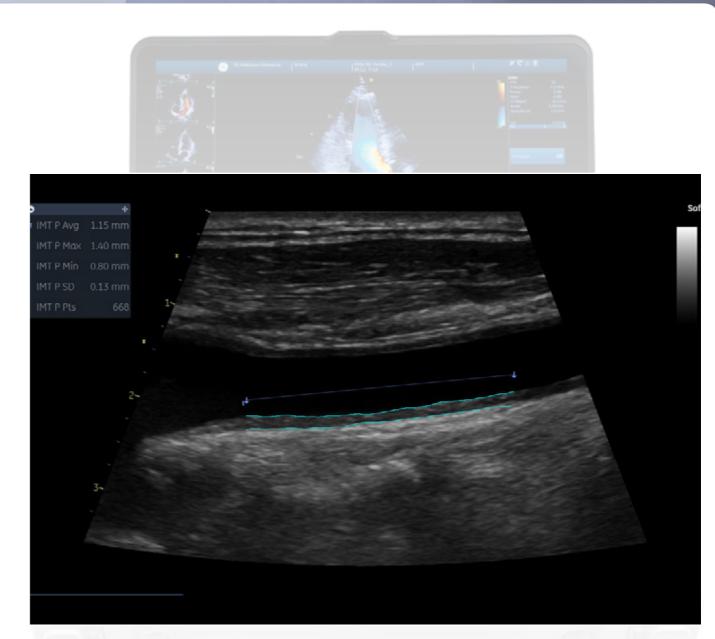

Intima-Media Thickness (IMT)<sup>2</sup>

Anatomical M-Mode

**Intima-Media Thickness (IMT)**<sup>2</sup> – Provides automatic edge detection and auto-completes required measurements.

Quantification with Vivid *iq* is all about helping you evaluate problems and pursue the path forward. Take advantage of a full suite of simple, intuitive tools to make your work easy and efficient.