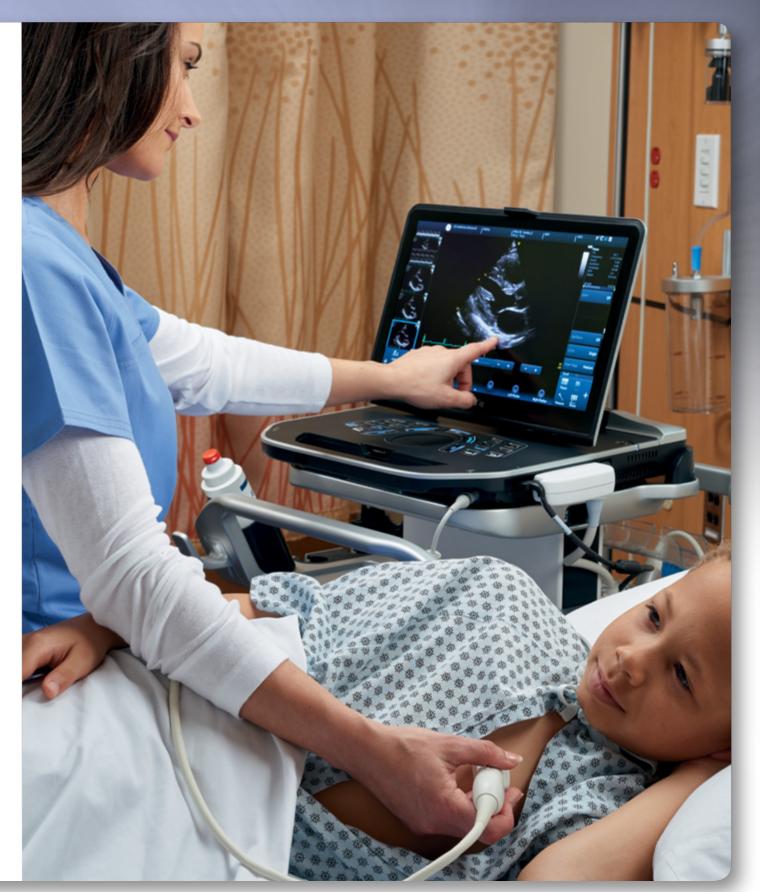

### Pediatrics

Small structures and fast heartbeats present unique challenges to imaging. Vivid *iq* helps you make quick, confident diagnoses for a wide range of pediatric and neonatal patients and their families. With two dedicated pediatric probes – 6S-RS and 12S-RS – Vivid *iq* covers neonates to children.

### Pediatrics

Small structures and fast heartbeats present unique challenges to imaging. Vivid *iq* helps you make quick, confident diagnoses for a wide range of pediatric and neonatal patients and their families. With two dedicated pediatric echo probes – 6S-RS and 12S-RS – Vivid *iq* covers neonates to children.