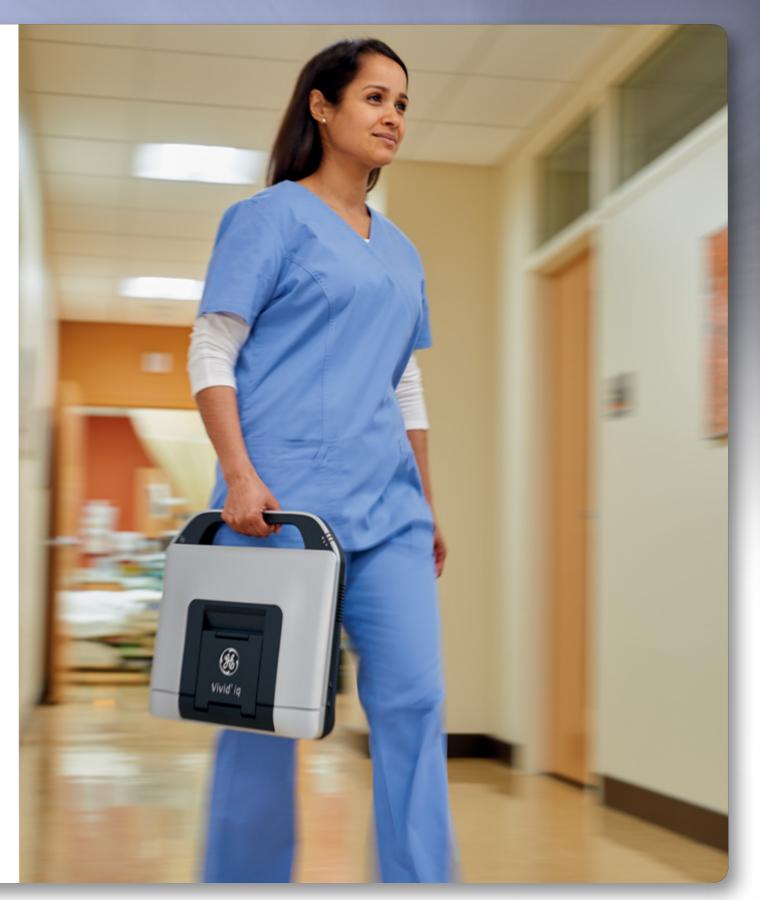

# As Agile As You Need to Be

Vivid<sup>™</sup> *iq* is a compact, yet powerful cardiovascular ultrasound. Carry it under your arm or on your cart with a multi-connector for probes to wherever you need it ... from the echo lab to the ICU/CCU ... from the hospital to an office practice.

### Cart

The newly designed cart was created to protect the console during transportation. The handles serve as "protectors" during transport, making it more robust and reliable. The cart rolls on specially designed casters, making it easy to move in many environments. The new cable management allows for several choices to manage cords with protection from protrusion, avoiding hang ups in surroundings. The cart also allows for a much better viewing angle with the increased height adjustments for scanning while standing or sitting.