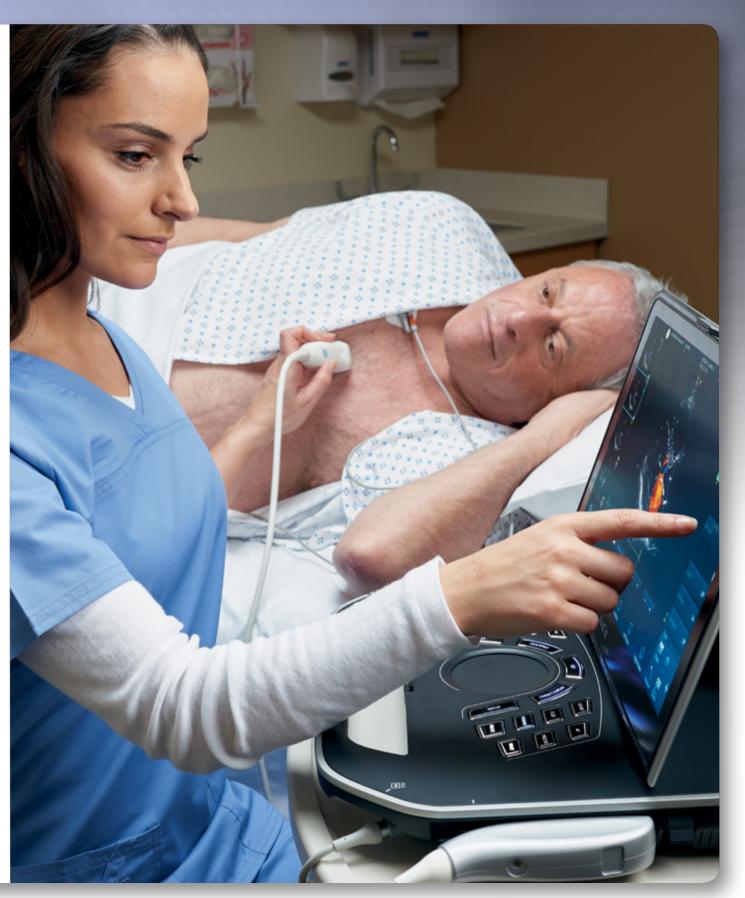

### In Touch with Your Day

Tap into the smooth user experience you expect from Vivid ultrasound, enhanced to make your work easier with automated functions as well as touchscreen features similar to those you're accustomed to on your own smart devices.

# In Touch with Your Day

Tap into the smooth user experience you expect from Vivid ultrasound, enhanced to make your work easier with automated functions as well as touchscreen features similar to those you're accustomed to on your own smart devices.